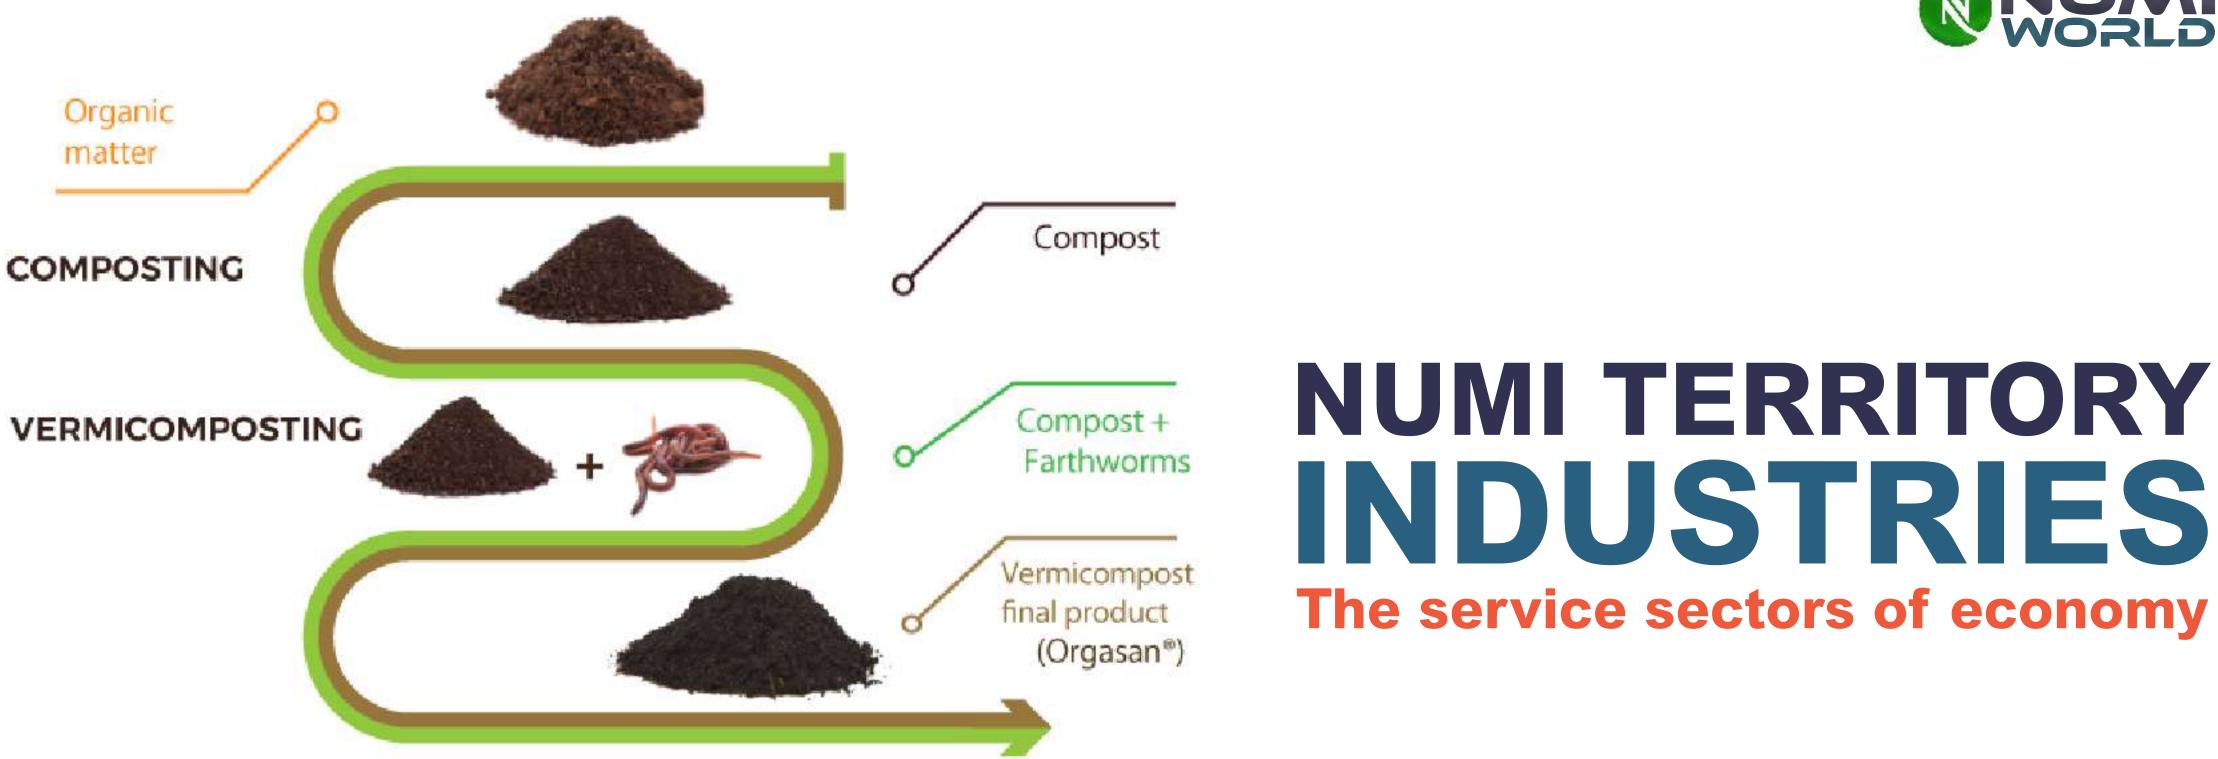

# NUMI TERRITORY INDUSTRIES The service sectors of economy

**Diversifying its portfolio further, Numi Worlds invests in sustainable agriculture** practices, such as earthworm composting. This eco-friendly method produces nutrient-rich organic fertilizer, which is in high demand among environmentally conscious farmers and gardeners. The company's involvement in this sector not only promotes sustainable agriculture but also generates steady revenue streams.